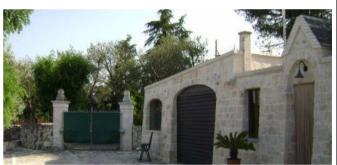

These trulli have been recently renovated and have all facilities: fully equipped kitchen, 2 bedrooms, living room, studio, 2 bathrooms, garage. Air conditioning, central heating, alarm, private entrance. Garden with external lighting, gazebo, barbecue, table and chairs, large parking, automatic gate.