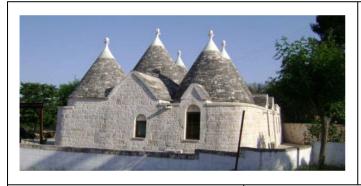

## Accommodation:

A trullo (plural, trulli) is a traditional Apulian stone dwelling with a conical roof. The style of construction is specific to I tria Valley (in I talian: Valle d'I tria), in the Murge area of the I talian region of Apulia (in I talian Puglia). They may be found in the towns of Alberobello, Locorotondo, Fasano, Cisternino, Martina Franca and Ceglie Messapica. Trulli were generally constructed as dwellings or storehouses.

These trulli have been recently renovated and have all facilities: fully equipped kitchen, 2 bedrooms, living room, studio, 2 bathrooms, garage. Air conditioning, central heating, alarm, private entrance. Garden with external lighting, gazebo, barbecue, table and chairs, large parking, automatic gate.