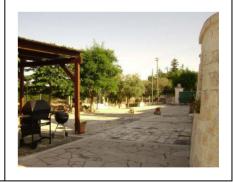

These trulli have been recently renovated and have all facilities: fully equipped kitchen, 2 bedrooms, living room, studio, 2 bathrooms, garage. Air conditioning, central heating, alarm, private entrance. Garden with external lighting, gazebo, barbecue, table and chairs, large parking, automatic gate.