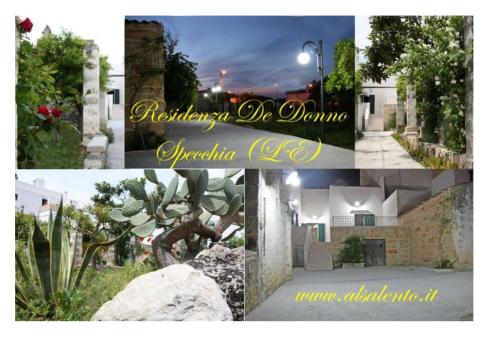

## **DE DONNO RESIDENCE - SPECCHIA (LE)**

Tel. 0039 331 3703355

info@alsalento.it - www.alsalento.it

In the heart of the Apulian region (Salento), surrounded by ancient olive trees, vineyards and the maquis, you will discover Specchia, a beautiful little town whose history, scents, flavours and hospitality made it so famous as to be listed on the "<u>Italy's most beautiful villages</u>" guide.

De Donno Residence is an ancient luxury house, just restored, in the historical centre of Specchia.

The structure consists of two flats, one of the two has an intermediate floor and of a large one-roomed flat ( this one, too, has an intermediate floor). Both flats are air-conditioned and each of them can sleep up to four people. An inner private car parking is also available for the guests.

Moreover guests can enjoy full relax in the 2000-sm large private garden, where they can also pick delicious seasonal fresh fruit.

Thanks to its geographical location it is possible to get in a few minutes to both the lonian Sea, which is mostly sandy, and the Adriatic, which is rocky. Seaside is just few kilometres far from the residence and you can get to it by bicycle. Free bicycles are at guests' disposal.