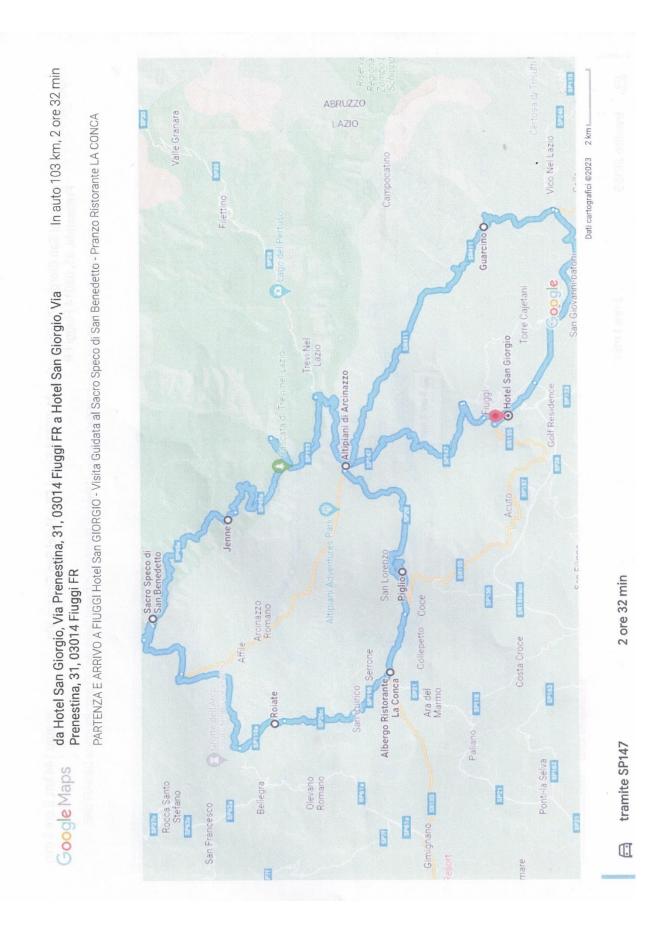

#### 2nd DAY - Friday 8 September 2023:

- Breakfast at the hotel;
- 08:30 am departure for a motorbike ride from Fiuggi (in front of the San Giorgio hotel) with ITINERARY:
  - Fiuggi, Altipiani di Arcinazzo, Cascata di Trevi nel Lazio, Jenne, visita guidata al Sacro Speco di San Benedetto, Roiate, Lunch break Serrone (*La Forma*);
  - In the afternoon departure for the return through Piglio, Altipiani di Arcinazzo, Guarcino, Fiuggi Totale Km. 103 h. 03,32.