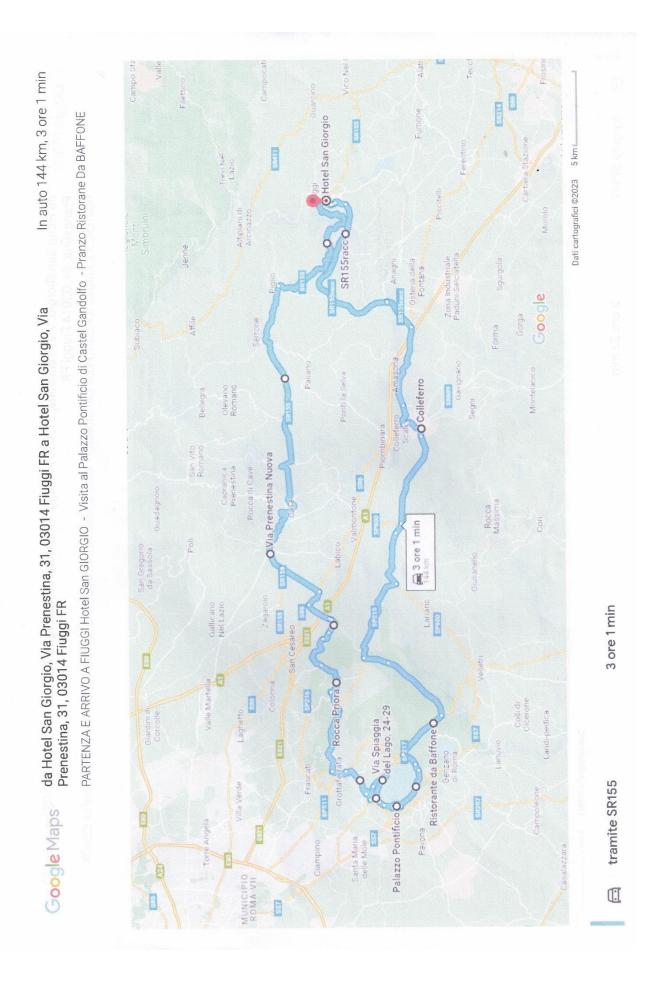

#### 3rd DAY - Saturday 9 September 2023:

- Breakfast at the hotel;
- 09:30 am departure for a motorbike ride from Fiuggi (in front of the San Giorgio hotel) with ITINERARY:
  - Fiuggi, Piglio, Serrone, Paliano, Cave, Rocca Priora, Grottaferrata, Palazzo Pontificio di Castel Gandolfo, lago di Castel Gandolfo, Lunch break;
  - In the afternoon departure for the return through Pratoni del Vivaro, Artena, Colleferro, Anagni, Fiuggi Totale Km. 144 h. 03,01.